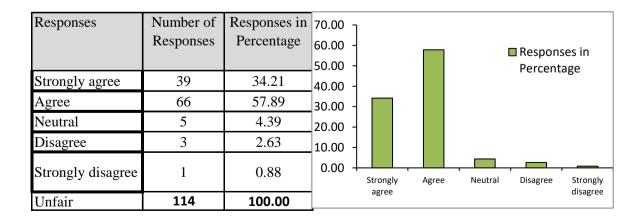

00 -                                                      |
| Disagree          |           | 5.26         | 20.00                                                        |
|                   | 6         |              | 10.00 -                                                      |
| Strongly disagree |           | 0.88         |                                                              |
|                   | 1         |              | 0.00 Strongly agree Agree Neutral Disagree Strongly disagree |
| Total             | 114       | 100          |                                                              |

#### 4. Curriculum enhances employability



#### 5.Syllabus is applicable to the solution for the local problems



#### 6. Your ward get adequate knowledge from the curriculum



# 7.Content of the syllabus is heavy for your ward

| Responses         | Number of | Responses in | 50.00 <sub>ר</sub>                            |
|-------------------|-----------|--------------|-----------------------------------------------|
|                   | Responses | Percentage   | 40.00 - Responses in Percentage               |
| Strongly agree    | 34        | 29.82        | 30.00                                         |
| Agree             | 53        | 46.49        | 20.00 -                                       |
| Neutral           | 20        | 17.54        |                                               |
| Disagree          | 6         | 5.26         | 10.00 -                                       |
| Strongly disagree | 1         | 0.88         | 0.00 Strongly Agre