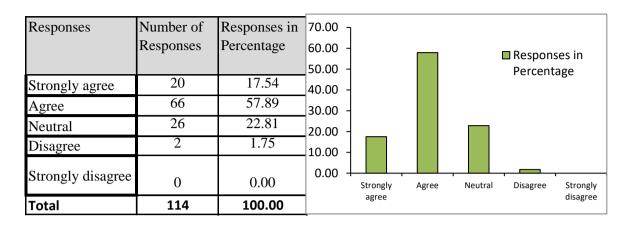

| 10.53        | 30.00 -                                                      |
|                   | 12        |              | 20.00 -                                                      |
| Disagree          |           | 5.26         | 20.00                                                        |
|                   | 6         |              | 10.00 -                                                      |
| Strongly disagree |           | 0.88         |                                                              |
|                   | 1         |              | 0.00 Strongly agree Agree Neutral Disagree Strongly disagree |
| Total             | 114       | 100          |                                                              |

#### 4. Curriculum enhances employability



#### 5.Syllabus is applicable to the solution for the local problems



#### 6. Your ward get adequate knowledge from the curriculum



# 7.Content of the syllabus is heavy for your ward

| Responses         | Number of | Responses in | 50.00 <sub>ר</sub>                            |
|-------------------|-----------|--------------|-----------------------------------------------|
|                   | Responses | Percentage   | 40.00 - Responses in Percentage               |
| Strongly agree    | 34        | 29.82        | 30.00                                         |
| Agree             | 53        | 46.49        | 20.00 -                                       |
| Neutral           | 20        | 17.54        |                                               |
| Disagree          | 6