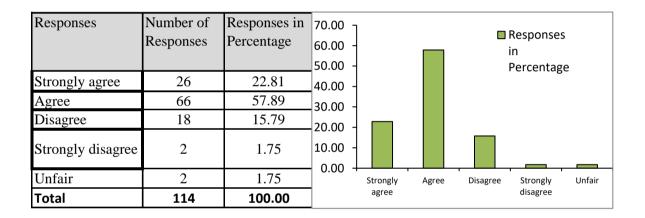

|
|                   | 12        |              | 20.00 -                                                      |
| Disagree          |           | 5.26         | 20.00                                                        |
|                   | 6         |              | 10.00 -                                                      |
| Strongly disagree |           | 0.88         |                                                              |
|                   | 1         |              | 0.00 Strongly agree Agree Neutral Disagree Strongly disagree |
| Total             | 114       | 100          |                                                              |

#### 4. Curriculum enhances employability



#### 5.Syllabus is applicable to the solution for the local problems



#### 6. Your ward get adequate knowledge from the curriculum



# 7.Content of the syllabus is heavy for your ward

| Responses         | Number of | Responses in | 50.00 <sub>ר</sub>                            |
|-------------------|-----------|--------------|-----------------------------------------------|
|                   | Responses | Percentage   | 40.00 - Responses in Percentage               |
| Strongly agree    | 34        | 29.82        | 30.00                                         |
| Agree             | 53        | 46.49        | 20.00 -                                       |
| Neutral           | 20        | 17.54        |                                               |
| Disagree          | 6         | 5.26         | 10.00 -                                       |
| S