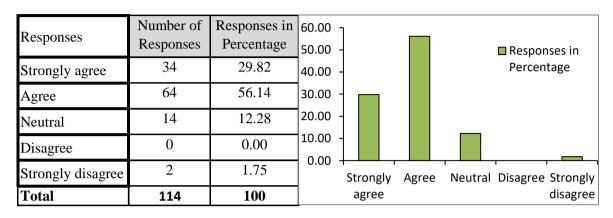

Dr. Ambedkar College of Arts, Commerce and Science, Chandrapur Session 2022-23

## Feedback of Parents on Syllabus

(Responses-114)



#### 1. Syllabus of your ward having current content

### 2. Curriculum help in enhancing intellectual aptitude.



#### 3. Curriculum helps in developing personality of your ward

| Responses         | Number of | Responses in | 50.00 r                                                      |
|-------------------|-----------|--------------|--------------------------------------------------------------|
|                   | Responses | Percentage   |                                                              |
| Strongly agree    | 43        | 37.72        | 40.00 -                                                      |
| Agree             | 52        | 45.61        | Percentage                                                   |
| Neutral           |           | 10.53        | 30.00 -