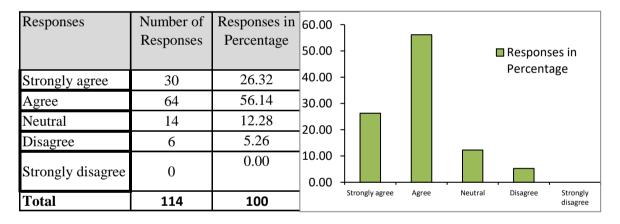

Dr. Ambedkar College of Arts, Commerce and Science, Chandrapur Session 2022-23

## Feedback of Parents on Syllabus

(Responses-114)



#### 1. Syllabus of your ward having current content

### 2. Curriculum help in enhancing intellectual aptitude.



#### 3. Curriculum helps in developing personality of your ward

| Responses         | Number of | Responses in | 50.00 r                                                      |
|-------------------|-----------|--------------|--------------------------------------------------------------|
|                   | Responses | Percentage   |                                                              |
| Strongly agree    | 43        | 37.72        | 40.00 -                                                      |
| Agree             | 52        | 45.61        | Percentage                                                   |
| Neutral           |           | 10.53        | 30.00 -                                                      |
|                   | 12        |              | 20.00 -